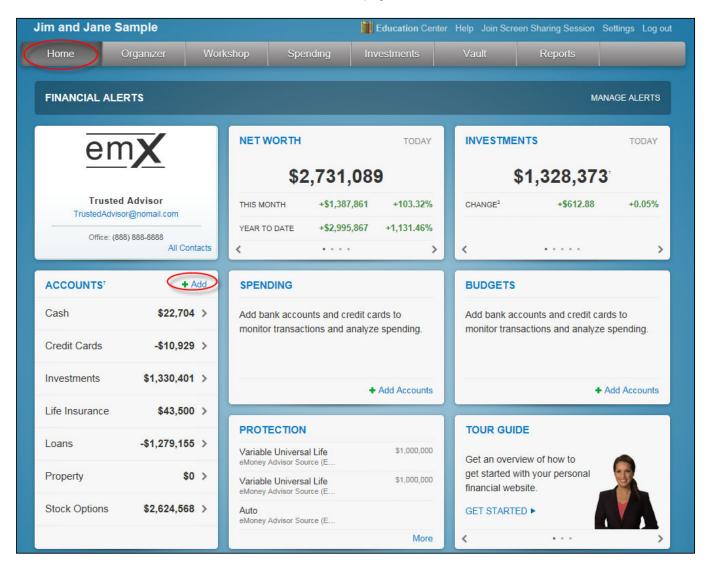

In this user guide we will demonstrate how to set up your Client Connections.

1. Click on **Add** in the Accounts section under the Home page.

1 | Client Connections Booklet

2. Enter the institution name or website address in the search bar and click **Search**.