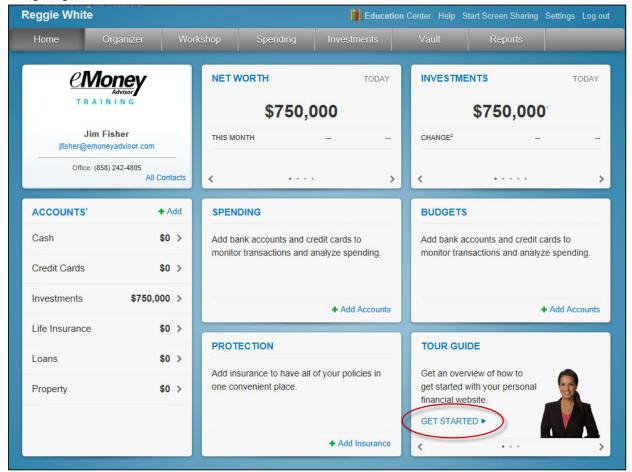

This training guide will provide an overview of the Client Website. The Client Website is a Personal Financial Website that will provide you with a consolidated view of your financial information.

There are many features such as the **Organizer**, **Workshops**, **Budgeting**, **Reports**, and the **Vault** (an online safe deposit box to store digital copies of valuable personal documents such as wills, trusts, passport information, photos, etc.).