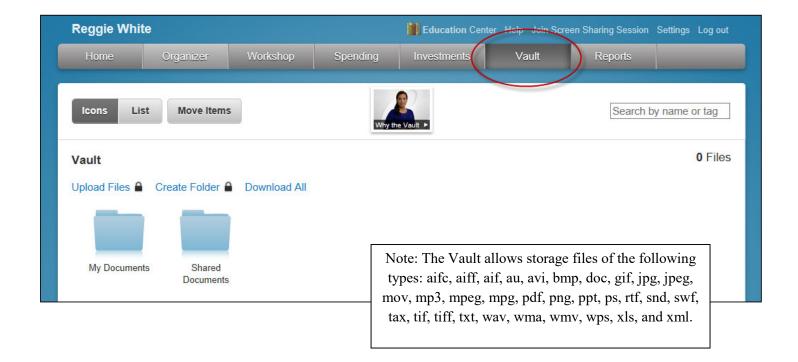

- 13. The Vault provides secure storage for valuable personal documents (wills, trusts, insurance documents, passports, etc.) in electronic format.
  - a. You can upload documents into the **Shared Documents** folder, allowing the Advisor to also view the contents.
  - b. You can upload documents into the **My Documents** folder, which is a private folder where only you can access the contents.