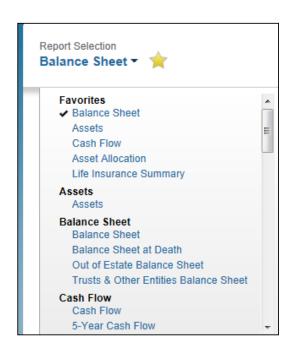

14. The **Reports** tab provides a series of statements about your financial situation. To view a report, simply choose from the drop down list located under Report Selection.

| Reggie Wh                                     | ite       |                         |                          | 🚺 Educatio  | on Center Help Sta                | art Sereen Sharing Settings Log out |
|-----------------------------------------------|-----------|-------------------------|--------------------------|-------------|-----------------------------------|-------------------------------------|
| Home                                          | Organizer | Workshop                | Spending                 | Investments | Vaul                              | Reports                             |
| Report Selectior<br>Balance She               |           |                         |                          |             |                                   | Favorites                           |
| < Prev As                                     |           | ext >                   |                          |             |                                   |                                     |
| Balance S<br>Prepared for F<br>The Balance SI |           | of your assets and liat | pilities, and your net w | vorth.      |                                   | Web Print                           |
| Assets                                        |           |                         |                          |             | Reggie                            | e Total                             |
| Easy 123 Che                                  | cking     |                         |                          |             | \$4,568                           | \$4,568                             |
| Electric Orang                                | e         |                         |                          |             | 3,000                             | 3,000                               |
| Fidelity Broker                               | age       |                         |                          |             | 62,684                            | 4 62,684                            |
| Orion Investme                                | ents      |                         |                          |             | 40,249                            | 40,249                              |
| Fidelity 401(k)                               |           |                         |                          |             | 40,249                            |                                     |
| Qualified Retir                               | ement     |                         |                          |             | 750,000                           |                                     |
| Stock Options                                 |           |                         |                          |             | 1,239,505                         |                                     |
| Permanent Life                                |           |                         |                          |             | 14,500                            |                                     |
| Total Assets:                                 |           |                         |                          |             | 2,154,755                         | 2,154,755                           |
| Liabilities                                   |           |                         |                          |             | Reggie                            |                                     |
|                                               |           |                         |                          |             |                                   |                                     |
| Mortgage                                      |           |                         |                          |             | (\$426,385)                       |                                     |
| Blue Credit Ca                                |           |                         |                          |             | (\$426,385)<br>(2,368)            | ) (2,368)                           |
| Blue Credit Ca<br>Platinum Cred               | it Card   |                         |                          |             | (\$426,385)<br>(2,368)<br>(1,275) | ) (2,368)<br>) (1,275)              |
| Blue Credit Ca                                | it Card   |                         |                          |             | (\$426,385)<br>(2,368)            | ) (2,368)<br>) (1,275)              |