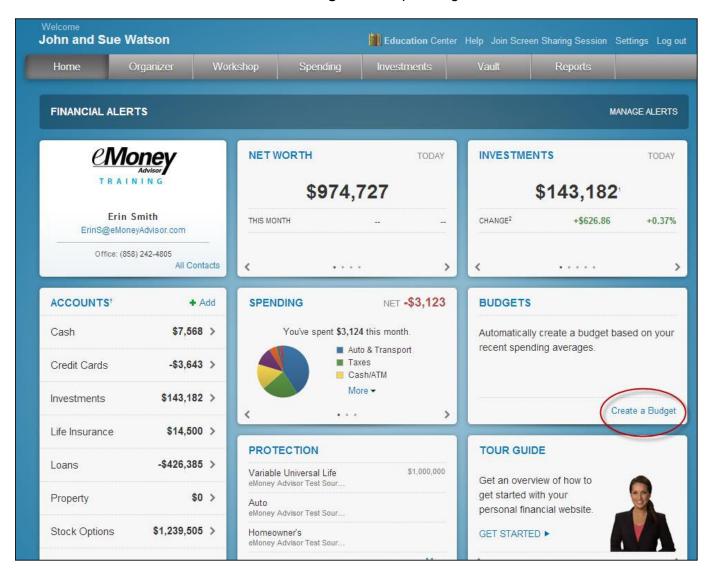

Full access - The user can view all spending and budgeting data, including transactions.

2. From the Home Screen, click **Create a Budget** to set up a budget.

NOTE: Before you can analyze transactions & build a budget, you must first connect your bank accounts. Refer to the CLIENT CONNECTION BOOKLET for a detailed explanation.